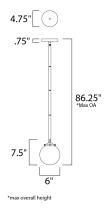

## **MEASUREMENTS**

DIMENSION : 6" L x 6" W x 7.5" H MAX OAH : 86.25" OAH

HANGING WEIGHT : 2.65 lb

**LAMPING** 

INPUT VOLTAGE : 120V **LUMENS** : 0 Rated

**BULB** : 1 x 40W Incandescent E12 Candelabra , 40W Total