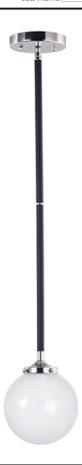

# **PRODUCT DESCRIPTION**

A Mid-Century Modern industrial classic revived featuring softly bent arms finished in Black with Polished Nickel accents that terminate at round White opal glass balls.

#### **FINISHES OPTION**

Black / Polished Nickel

## **GLASS**

White WT