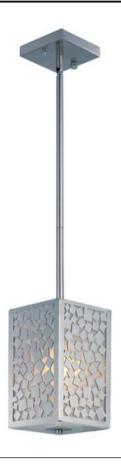

### PRODUCT DESCRIPTION

A pattern of squares finished in Satin Nickel create a contemporary, geometric look which will enhance any space. The interior of each shade is lined with Frosted glass for a soft diffused light.

### **MEASUREMENTS**

DIMENSION : 6" W x 12" H
MAX OAH : 54" OAH
HANGING WEIGHT : 11 lb

# LAMPING

INPUT VOLTAGE : 120V LUMENS : 0 Rated

BULB : 1 x 100W Incandescent MB , 100W Total

DIMMABLE :

## GLASS

Frosted FT