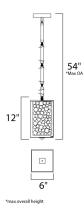

### **MEASUREMENTS**

DIMENSION : 6" W x 12" H
MAX OAH : 54" OAH
HANGING WEIGHT : 11 lb