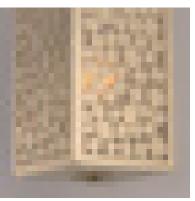

### PRODUCT DESCRIPTION

A pattern of squares finished in Satin Nickel create a contemporary, geometric look which will enhance any space. The interior of each shade is lined with Frosted glass for a soft diffused light.

## GLASS

Frosted FT