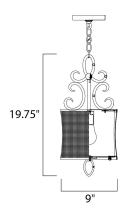

# **MEASUREMENTS**

: 9" W x 19.75" H DIMENSION

HANGING WEIGHT : 4.29 lb

**LAMPING** 

INPUT VOLTAGE : 120V

**LUMENS** : 1,150 Rated

**BULB** : 1 x 60W Incandescent E26 Medium , 60W Total

**BULB INCLUDED** : (Not Included)