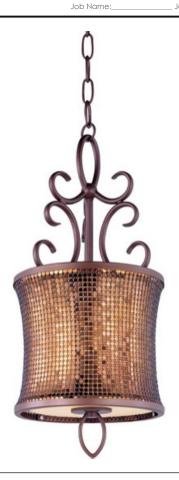

# **PRODUCT DESCRIPTION**

Alexander collection is a fashion lighting at its best. Inspired by a world famous clothing designer, the collection features graceful scrolls of metal finished in Umber Bronze that support Shimmer Bronze metal fabric shades. Eash shade is lined in a soft gold fabric that casts a warm glow from within the fixture. Dressed to kill, the Alexander colleciton will add beauty to any room environment.