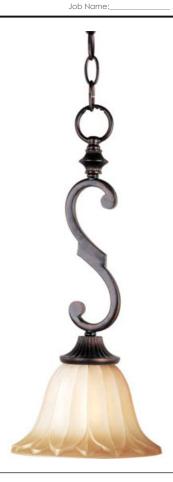

# **PRODUCT DESCRIPTION**

Sculptured Wilshire glass shades adom this metal frame painted in our Oil Rubbed Bronze finish make this competitively price family a sure fired winner.

## **FINISHES OPTION**

Oil Rubbed Bronze

## **GLASS**

Wilshire WS

## MATERIAL

Steel