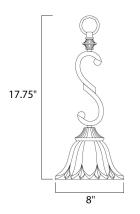

# **PRODUCT DESCRIPTION**

Sculptured Wilshire glass shades adom this metal frame painted in our Oil Rubbed Bronze finish make this competitively price family a sure fired winner.



## **MEASUREMENTS**

DIMENSION : 8" W x 17.75" H HANGING WEIGHT : 3.57 lb

# LAMPING

INPUT VOLTAGE : 120V

**LUMENS** : 1,150 Rated

BULB : 1 x 60W Incandescent E26 Medium , 60W Total

**BULB INCLUDED** : (Not Included)

DIMMABLE : Yes

## **FINISHES OPTION**



Oil Rubbed Bronze

## **GLASS**

Wilshire WS

## MATERIAL

Steel

#### **RATINGS**

Dry Location



# **ADDITIONAL**

**SLOPE: 120** RATED LIFE 2500 Hours OPERATING TEMPERATURE: -20°C (-4°F), 40°C (104°F)

Always consult a qualified electrician before installing any lighting product.



WESTERN DISTRIBUTION CENTER (HEADQUARTER) 253 NORTH VINELAND AVE I CITY OF INDUSTRY, CA 91746

**EASTERN DISTRIBUTION CENTER** 

4200 SHIRLEY DR. I ATLANTA, GA 30336

P. 626.956.4200 | F. 626.956.4225 | maximlighting.com