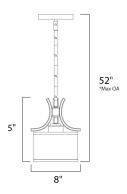

\*max overall height of fixture

### **MEASUREMENTS**

DIMENSION : 8" W x 10" H
MAX OAH : 52" OAH
HANGING WEIGHT : 2.78 lb