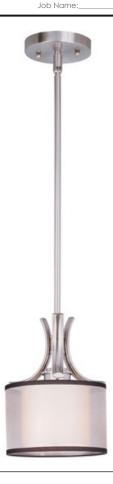

# PRODUCT DESCRIPTION

Orion collection's sweeping arms formed from oval-shaped Satin Nickel add stark contrast to the charcoal-colored, sheer fabric shades with Satin White interior glass. This contemporary collection works well in both modern and transitional interiors.