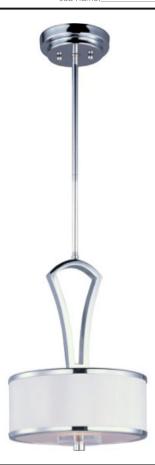

## PRODUCT DESCRIPTION

Metro collection features heavy gauge metal tubing finished in high Polished Chrome bent in a gentle arc to meet a solid Beveled Crystal support that gives form to its classic design. Low profile White drum shades trimmed in Polished Chrome metal are illuminated by a xenon light source.