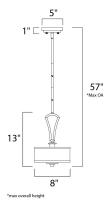

### **MEASUREMENTS**

DIMENSION : 8" W x 13" H
MAX OAH : 57" OAH

CANOPY : 5" W x 1" H x 5" L

HANGING WEIGHT : 3.3 lb