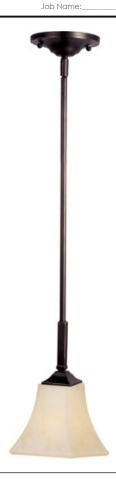

### PRODUCT DESCRIPTION

Soft curves meet straight lines in this arts and crafts inspired design. The frame is finished in Heirloom Brass and enhanced by the flowing lines of the Frost Lichen glass.

## **MEASUREMENTS**

DIMENSION : 8" W x 11.5" H MAX OAH : 57.5" OAH : 3.35 lb HANGING WEIGHT

#### LAMPING

**LUMENS** : 1,150 Rated

BULB : 1 x 100W Incandescent MB , 100W Total

BULB INCLUDED : (Not Included) DIMMABLE : Standard COLOR\_TEMP : 2700K

## **GLASS**

Frost Lichen FL

# MATERIAL

Iron