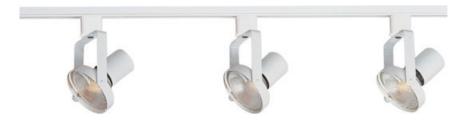

#### PRODUCT DESCRIPTION

Maxim Lighting's commitment to both the residential lighting and the home building industries will assure you a product line focused on your lighting needs. With Maxim Lighting you will find quality product that is well designed, well priced and readily available.

#### LAMPING

INPUT VOLTAGE : 120V

BULB : 3 x 75W Incandescent E26 Medium R30 , 225W Total

BULB INCLUDED : (Not Included)

DIMMABLE : Yes

## MATERIAL

Steel