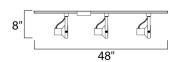

### **MEASUREMENTS**

DIMENSION : 48" W x 8" H x 4.5" Ext

HANGING WEIGHT : 2.2 lb