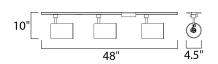

### MEASUREMENTS DIMENSION

: 48" W x 10" H x 4.5" Ext HANGING WEIGHT

LAMPING INPUT VOLTAGE BULB BULB INCLUDED : 4.12 lb

:120V : 3 x 75W Incandescent E26 Medium R30 , 225W Total : (Not Included) DIMMABLE : Standard Dimmer