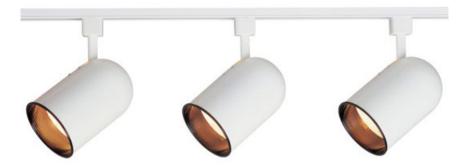

## PRODUCT DESCRIPTION

Maxim Lighting's commitment to both the residential lighting and the home building industries will assure you a product line focused on your lighting needs. With Maxim Lighting you will find quality product that is well designed, well priced and readily available.

### **MEASUREMENTS**

: 48" W x 10" H x 4.5" Ext DIMENSION

HANGING WEIGHT : 4.59 lb

# **LAMPING**

**BULB** : 3 x 75W Incandescent MB R30 , 225W Total

DIMMABLE : Standard

#### **FINISHES OPTION**

White

## MATERIAL

Iron