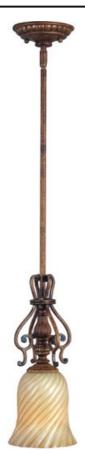

### PRODUCT DESCRIPTION

The soft glow from this Vanilla Swirl glass creates such ambiance. The old world frame is hand painted in an Antique Pecan finish.

## **MEASUREMENTS**

DIMENSION : 5" W x 12" H
MAX OAH : 58" OAH
HANGING WEIGHT : 3.08 lb

## GLASS

Vanilla Swirl VS

# MATERIAL

Steel