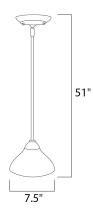

#### **MEASUREMENTS**

DIMENSION : 7.5" W MAX OAH : 51" OAH : 2.55 lb HANGING WEIGHT