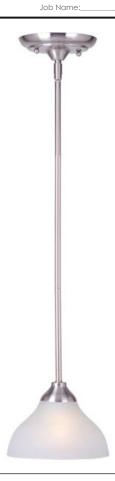

# **PRODUCT DESCRIPTION**

Sleek modern form available in your choice of Oil Rubbed Bronze or Satin Nickel finish. The Frost glass shade gently melds into the flowing lines of the frame.