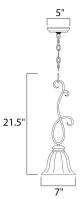

## PRODUCT DESCRIPTION

A curvaceous metal frame finished in Platinum Dusk tastefully support fluted Wilshire glass shades.

**MEASUREMENTS** 

DIMENSION HANGING WEIGHT LAMPING

LUMENS BULB BULB INCLUDED DIMMABLE : 7" W x 21.5" H : 2.12 lb