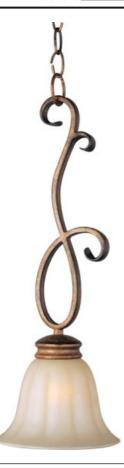

## PRODUCT DESCRIPTION

A curvaceous metal frame finished in Platinum Dusk tastefully support fluted Wilshire glass shades.

**MEASUREMENTS** 

DIMENSION HANGING WEIGHT LAMPING

LUMENS BULB BULB INCLUDED DIMMABLE : 7" W x 21.5" H : 2.12 lb

## FINISHES OPTION

Platinum Dusk

GLASS Wilshire WS

MATERIAL Steel

**RATINGS** Dry Location