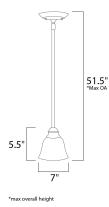

#### **PRODUCT DESCRIPTION**

This decorative classic in Oil Rubbed Bronze finish is both dramatic and subtle, with or without shades.



# **MEASUREMENTS**

DIMENSION : 7" W HANGING WEIGHT : 2.91 lb

#### **LAMPING**

: 1,150 Rated **LUMENS** 

BULB : 1 x 100W Incandescent MB , 0W Total

**BULB INCLUDED** : (Not Included)

DIMMABLE : Yes COLOR\_TEMP : 2700K

### **FINISHES OPTION**



### **GLASS**

Frosted Ivory FI

# MATERIAL

Glass + Steel

# **RATINGS**

Damp Location





#### **ADDITIONAL**

RATED LIFE 2500 Hours OPERATING TEMPERATURE: -20°C (-4°F), 40°C (104°F)

Always consult a qualified electrician before installing any lighting product.



WESTERN DISTRIBUTION CENTER (HEADQUARTER) 253 NORTH VINELAND AVE I CITY OF INDUSTRY, CA 91746

## **EASTERN DISTRIBUTION CENTER**

4200 SHIRLEY DR. I ATLANTA, GA 30336

P. 626.956.4200 | F. 626.956.4225 | maximlighting.com