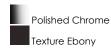

## **PRODUCT DESCRIPTION**

Heavy arms sweep up from the bottom of a large teardrop center column to support the tall Satin White Glass shades of the Élan collection. The choice of elegant finishes includes Textured Ebony or Polished Chrome.



#### **MEASUREMENTS**

**DIMENSION** : 8" W x 18.5" H MAX OAH : 64" OAH

: 5.5" W x 1.25" H x 5.5" L CANOPY

HANGING WEIGHT : 2.42 lb

## LAMPING

INPUT VOLTAGE : 120V

: 1,150 Rated **LUMENS** 

: 1 x 60W Incandescent E26 Medium , 60W Total

BULB INCLUDED : (Not Included)

DIMMABLE : Yes

#### **FINISHES OPTION**



## **GLASS**

Satin White SW

# MATERIAL

Steel

## **RATINGS** Dry Location



#### **ADDITIONAL**

**SLOPE: 120** RATED LIFE 2500 Hours OPERATING TEMPERATURE: -20°C (-4°F), 40°C (104°F)

Always consult a qualified electrician before installing any lighting product.



WESTERN DISTRIBUTION CENTER (HEADQUARTER) 253 NORTH VINELAND AVE I CITY OF INDUSTRY, CA 91746

### **EASTERN DISTRIBUTION CENTER**

4200 SHIRLEY DR. I ATLANTA, GA 30336

P. 626.956.4200 | F. 626.956.4225 | maximlighting.com