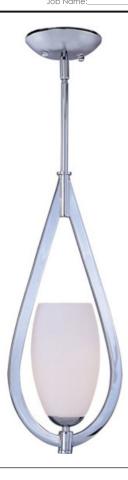

## **PRODUCT DESCRIPTION**

Heavy arms sweep up from the bottom of a large teardrop center column to support the tall Satin White Glass shades of the Élan collection. The choice of elegant finishes includes Textured Ebony or Polished Chrome.