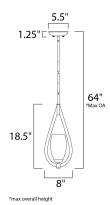

#### **MEASUREMENTS**

**DIMENSION** : 8" W x 18.5" H MAX OAH : 64" OAH

: 5.5" W x 1.25" H x 5.5" L CANOPY

HANGING WEIGHT : 2.42 lb