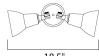

# **MEASUREMENTS**

DIMENSION : 18.5" W x 10.5" H x 9.5" Ext BACK PLATE : 5" W x 5" H x 3" HCO

: 1.9 lb HANGING WEIGHT