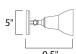

# **MEASUREMENTS**

DIMENSION : 18.5" W x 10.5" H x 9.5" Ext BACK PLATE : 5" W x 5" H x 3" HCO

: 1.9 lb HANGING WEIGHT