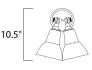

# **MEASUREMENTS**

DIMENSION : 18.5" W x 10.5" H x 9.5" Ext BACK PLATE : 5" W x 5" H x 3" HCO

: 1.9 lb HANGING WEIGHT