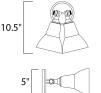

| MEASUREMENTS |  |
|--------------|--|
| DIMENSION    |  |

BACK PLATE

: 5" W x 5" H x 3" HCO

## HANGING WEIGHT LAMPING

INPUT VOLTAGE : 120V LUMENS

BULB

**BULB INCLUDED** 

DIMMABLE

: 18.5" W x 10.5" H x 9.5" Ext

: 1.9 lb

: 4,350 Rated : 2 x 75W Incandescent E26 Medium PAR38 , 150W Total : (Not Included) :Yes