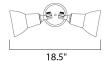

## HANGING WEIGHT LAMPING

INPUT VOLTAGE : 120V LUMENS

BULB

**BULB INCLUDED** 

DIMMABLE

: 18.5" W x 10.5" H x 9.5" Ext

: 1.9 lb

: 4,350 Rated : 2 x 75W Incandescent E26 Medium PAR38 , 150W Total : (Not Included) :Yes