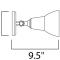

## HANGING WEIGHT LAMPING

INPUT VOLTAGE : 120V LUMENS

BULB

**BULB INCLUDED** 

DIMMABLE

: 18.5" W x 10.5" H x 9.5" Ext

: 1.9 lb

: 4,350 Rated : 2 x 75W Incandescent E26 Medium PAR38 , 150W Total : (Not Included) :Yes