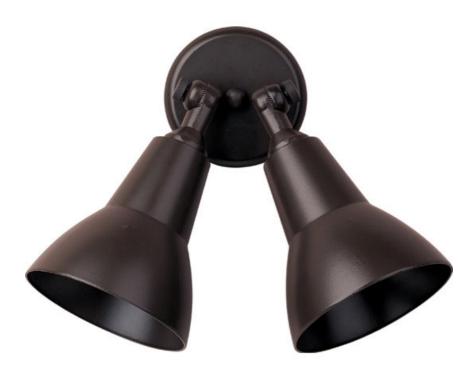

## **PRODUCT DESCRIPTION**

Maxim Lighting's commitment to both the residential lighting and the home building industries will assure you a product line focused on your lighting needs. With Maxim Lighting's Outdoor Essentials collection you will find quality product that is well designed, well priced and readily available.

## HANGING WEIGHT LAMPING

INPUT VOLTAGE : 120V LUMENS

BULB

**BULB INCLUDED** 

DIMMABLE

: 18.5" W x 10.5" H x 9.5" Ext

: 1.9 lb

: 4,350 Rated : 2 x 75W Incandescent E26 Medium PAR38 , 150W Total : (Not Included) :Yes

## **FINISHES OPTION**

MATERIAL Die Cast Aluminum

RATINGS cETLus Wet Location

ADDITIONAL **RATED LIFE 750 Hours OPERATING TEMPERATURE:** -20°C (-4°F), 40°C (104°F)

Always consult a qualified electrician before installing any lighting product.