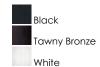

### PRODUCT DESCRIPTION

Maxim Lighting's commitment to both the residential lighting and the home building industries will assure you a product line focused on your lighting needs. With Maxim Lighting's Outdoor Essentials collection you will find quality product that is well designed, well priced and readily available.



9.5"

#### **MEASUREMENTS**

DIMENSION : 5.5" W x 10.5" H x 9.5" Ext BACK PLATE : 5" W x 5" H x 3" HCO

HANGING WEIGHT : 1.2 lb

#### LAMPING

INPUT VOLTAGE : 120V

**LUMENS** : 2,175 Rated

: 1 x 75W Incandescent E26 Medium PAR38, 75W **BULB** 

Total

**BULB INCLUDED** : (Not Included)

**DIMMABLE** : Yes

### **FINISHES OPTION**



## MATERIAL

Die Cast Aluminum

#### **RATINGS**

**cETLus** Wet Location







**RATED LIFE 750 Hours OPERATING TEMPERATURE:** -20°C (-4°F), 40°C (104°F)

Always consult a qualified electrician before installing any lighting product.



# WESTERN DISTRIBUTION CENTER (HEADQUARTER)

253 NORTH VINELAND AVE I CITY OF INDUSTRY, CA 91746

## **EASTERN DISTRIBUTION CENTER**

4200 SHIRLEY DR. I ATLANTA, GA 30336

P. 626.956.4200 | F. 626.956.4225 | maximlighting.com