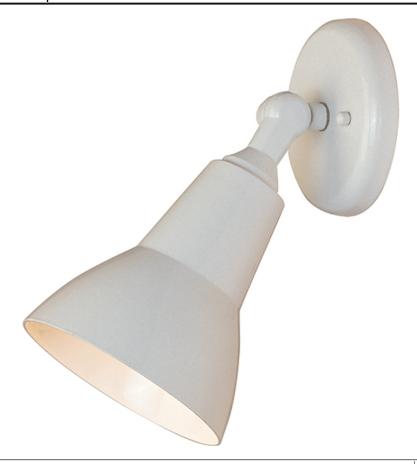

### PRODUCT DESCRIPTION

Maxim Lighting's commitment to both the residential lighting and the home building industries will assure you a product line focused on your lighting needs. With Maxim Lighting's Outdoor Essentials collection you will find quality product that is well designed, well priced and readily available.

#### **MEASUREMENTS**

DIMENSION : 5.5" W x 10.5" H x 9.5" Ext BACK PLATE : 5" W x 5" H x 3" HCO

HANGING WEIGHT : 1.2 lb

## MATERIAL

Die Cast Aluminum