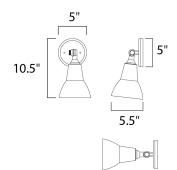

#### **MEASUREMENTS**

DIMENSION : 5.5" W x 10.5" H x 9.5" Ext BACK PLATE : 5" W x 5" H x 3" HCO

HANGING WEIGHT : 1.2 lb