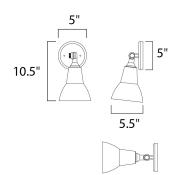

## **MEASUREMENTS**

DIMENSION : 5.5" W x 10.5" H x 9.5" Ext BACK PLATE : 5" W x 5" H x 3" HCO

HANGING WEIGHT : 1.2 lb