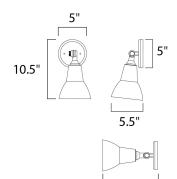

### **MEASUREMENTS**

DIMENSION : 5.5" W x 10.5" H x 9.5" Ext BACK PLATE : 5" W x 5" H x 3" HCO

HANGING WEIGHT : 1.2 lb