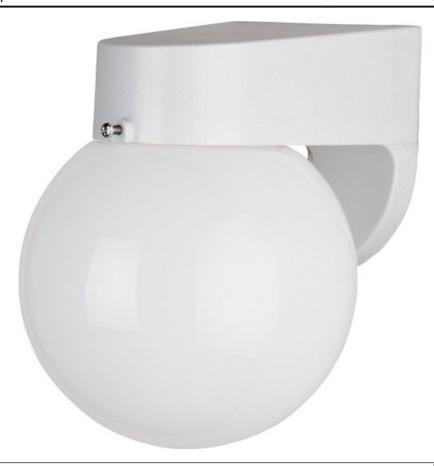

#### **MEASUREMENTS**

DIMENSION : 6" W x 7" H x 6" Ext

**BACK PLATE** : 4.5" W x 4.75" H x 2.5" HCO

HANGING WEIGHT : 1 lb

#### **LAMPING**

**LUMENS** : 672 Rated

**BULB** : 1 x 60W Incandescent MB, 60W Total

**BULB INCLUDED** : (Not Included) DIMMABLE : Standard COLOR\_TEMP : 2700K

## **GLASS**

White WT

## MATERIAL

Polycarbonate

# **RATINGS**

Wet Location