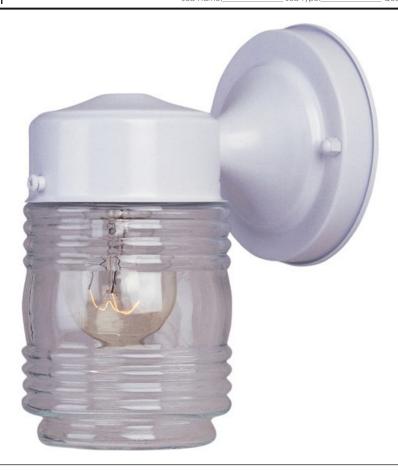

# **PRODUCT DESCRIPTION**

Maxim Lighting's commitment to both the residential lighting and the home building industries will assure you a product line focused on your lighting needs. With Maxim Lighting you will find quality product that is well designed, well priced and readily available.

## LAMPING

INPUT VOLTAGE : 120V : 672 Rated **LUMENS** 

**BULB** : 1 x 60W Incandescent E26 Medium , 60W Total

**BULB INCLUDED** : (Not Included)

DIMMABLE : Yes

## **FINISHES OPTION**

White

# **GLASS**

Clear CL

## MATERIAL

Steel