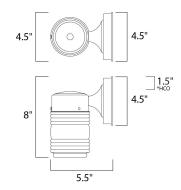

\*height from center of outlet to the top of the fixture

### **MEASUREMENTS**

DIMENSION : 4.5" W x 8" H x 5.5" Ext **BACK PLATE** : 4.5" W x 4.5" H x 1.5" HCO

HANGING WEIGHT : 1.54 lb