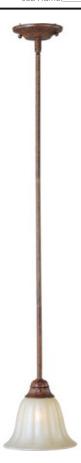

# PRODUCT DESCRIPTION

Graceful sweeping arms complimented by acanthus leaves which can be truly enhanced by the addition of optional crystal and shades. Some models feature the subtle warmth of our  $Caf\tilde{A}@$  glass and are all brought to life with our new Auburn Florentine finish.

#### **MEASUREMENTS**

DIMENSION : 7" W x 6.5" H
MAX OAH : 52.5" OAH
HANGING WEIGHT : 2.25 lb

### **LAMPING**

LUMENS : 1,150 Rated

BULB : 1 x 100W Incandescent MB , 100W Total

BULB INCLUDED : (Not Included)
DIMMABLE : Standard
COLOR\_TEMP : 2700K