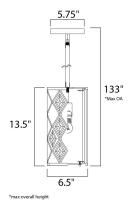

## **MEASUREMENTS**

DIMENSION : 6.5" W x 13.5" H MAX OAH : 133" OAH HANGING WEIGHT : 6.6 lb