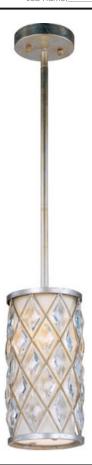

## **PRODUCT DESCRIPTION**

Diamond-shaped crystals gracefully fit the openings in these metal frames finished in a rustic Golden Silver finish, and creamy Off White fabric shades line each frame of the Diamond collection. The oval-shaped pendant is sure to be the focal point of any fine decor.

## **MEASUREMENTS**

DIMENSION : 6.5" W x 13.5" H MAX OAH : 133" OAH HANGING WEIGHT : 6.6 lb