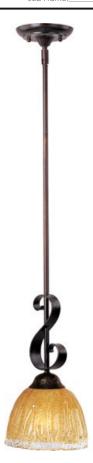

## PRODUCT DESCRIPTION

Heavy hand forged frames finished in Oil Rubbed Bronze is warmed by the glow of our new Amber Ice glass.

### **MEASUREMENTS**

DIMENSION : 7" W x 15.5" H
CANOPY : 4.78" W x 3" H

HANGING WEIGHT : 3.44 lb