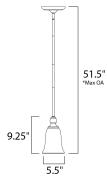

## **MEASUREMENTS**

DIMENSION : 5.5" L x 5.5" W x 9.25" H

MAX OAH : 51.5" OAH HANGING WEIGHT : 3.97 lb