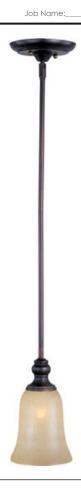

### PRODUCT DESCRIPTION

Classic transitional design using oval shaped tubing finished in our popular Oil Rubbed Bronze with stately Wilshire glass shades.

\*max overall height

#### **FINISHES OPTION**

Oil Rubbed Bronze

# GLASS

Wilshire WS