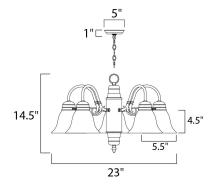

### PRODUCT DESCRIPTION

Maxim Lighting's commitment to both the residential lighting and the home building industries will assure you a product line focused on your basic lighting needs. With the Builder Basics collection you will find quality lighting that is well designed, well priced and readily available.



### MEASUREMENTS

DIMENSION : 23" W x 14.5" H HANGING WEIGHT : 7.92 lb

## LAMPING

LUMENS : 5,750 Rated

BULB : 5 x 100W Incandescent MB , 500W Total

BULB INCLUDED : (Not Included)

DIMMABLE : Yes COLOR\_TEMP : 2700K

### **FINISHES OPTION**

Matte White

Oil Rubbed Bronze

Satin Nickel

## GLASS

Wilshire WS

## MATERIAL

Steel + Glass

### **RATINGS**

cETLus Dry Location



#### **ADDITIONAL**

RATED LIFE 2500 Hours OPERATING TEMPERATURE: -20°C (-4°F), 40°C (104°F)

Always consult a qualified electrician before installing any lighting product.



# WESTERN DISTRIBUTION CENTER (HEADQUARTER)

4200 SHIRLEY DR. I ATLANTA, GA 30336

P. 626.956.4200 | F. 626.956.4225 | maximlighting.com