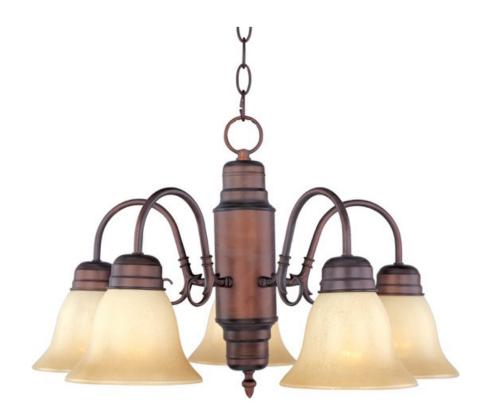

### PRODUCT DESCRIPTION

Maxim Lighting's commitment to both the residential lighting and the home building industries will assure you a product line focused on your basic lighting needs. With the Builder Basics collection you will find quality lighting that is well designed, well priced and readily available.

### **FINISHES OPTION**

Matte White

Oil Rubbed Bronze

Satin Nickel

## GLASS

Wilshire WS

## MATERIAL

Steel + Glass