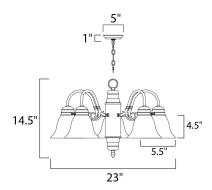

Quantity:



### PRODUCT DESCRIPTION

Maxim Lighting's commitment to both the residential lighting and the home building industries will assure you a product line focused on your basic lighting needs. With the Builder Basics collection you will find quality lighting that is well designed, well priced and readily available.



#### MEASUREMENTS

DIMENSION : 23" W x 14.5" H

HANGING WEIGHT : 7.92 lb

# LAMPING

LUMENS : 5,750 Rated

BULB : 5 x 60W Incandescent E26 Medium, 300W Total

**BULB INCLUDED** : (Not Included)

DIMMABLE : Yes COLOR\_TEMP : 2700K

### **FINISHES OPTION**

Matte White

Oil Rubbed Bronze

Satin Nickel

## **GLASS**

Marble MR

# MATERIAL

Steel + Glass

### **RATINGS**

cETLus Dry Location



#### **ADDITIONAL**

RATED LIFE 2500 Hours OPERATING TEMPERATURE: -20°C (-4°F), 40°C (104°F)

Always consult a qualified electrician before installing any lighting product.



# WESTERN DISTRIBUTION CENTER (HEADQUARTER)

253 NORTH VINELAND AVE I CITY OF INDUSTRY, CA 91746

# **EASTERN DISTRIBUTION CENTER**

4200 SHIRLEY DR. I ATLANTA, GA 30336

P. 626.956.4200 | F. 626.956.4225 | maximlighting.com