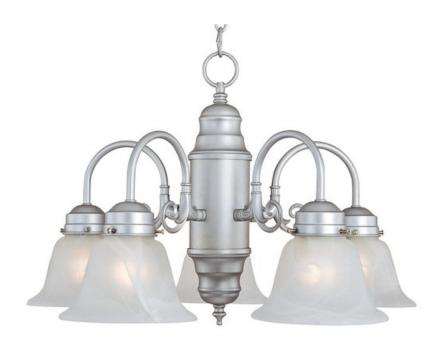

### PRODUCT DESCRIPTION

Maxim Lighting's commitment to both the residential lighting and the home building industries will assure you a product line focused on your basic lighting needs. With the Builder Basics collection you will find quality lighting that is well designed, well priced and readily available.

#### MEASUREMENTS

DIMENSION : 23" W x 14.5" H

HANGING WEIGHT : 7.92 lb

# LAMPING

LUMENS : 5,750 Rated

BULB : 5 x 60W Incandescent E26 Medium, 300W Total

**BULB INCLUDED** : (Not Included)

DIMMABLE : Yes COLOR\_TEMP : 2700K

### **FINISHES OPTION**

Matte White

Oil Rubbed Bronze

Satin Nickel

## **GLASS**

Marble MR

# MATERIAL

Steel + Glass