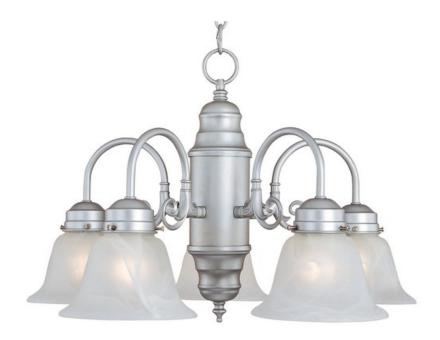

### PRODUCT DESCRIPTION

Maxim Lighting's commitment to both the residential lighting and the home building industries will assure you a product line focused on your basic lighting needs. With the Builder Basics collection you will find quality lighting that is well designed, well priced and readily available.

#### **FINISHES OPTION**

Matte White

Oil Rubbed Bronze

Satin Nickel

## **GLASS**

Marble MR

## MATERIAL

Steel + Glass