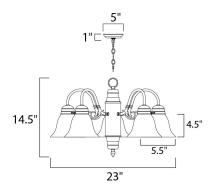

### PRODUCT DESCRIPTION

Maxim Lighting's commitment to both the residential lighting and the home building industries will assure you a product line focused on your basic lighting needs. With the Builder Basics collection you will find quality lighting that is well designed, well priced and readily available.



#### MEASUREMENTS

DIMENSION : 21" W x 14.5" H

HANGING WEIGHT : 7.92 lb

## LAMPING

LUMENS : 5,750 Rated

BULB : 5 x 100W Incandescent MB, 0W Total

**BULB INCLUDED** : (Not Included)

DIMMABLE : Yes COLOR\_TEMP : 2700K

#### **FINISHES OPTION**

Matte White

Oil Rubbed Bronze

Satin Nickel

## **GLASS**

Marble MR

## MATERIAL

Steel + Glass

#### **RATINGS**

cETLus Dry Location



# **ADDITIONAL**

RATED LIFE 2500 Hours OPERATING TEMPERATURE: -20°C (-4°F), 40°C (104°F)

Always consult a qualified electrician before installing any lighting product.



## WESTERN DISTRIBUTION CENTER (HEADQUARTER)

253 NORTH VINELAND AVE I CITY OF INDUSTRY, CA 91746

## **EASTERN DISTRIBUTION CENTER**

4200 SHIRLEY DR. I ATLANTA, GA 30336

P. 626.956.4200 | F. 626.956.4225 | maximlighting.com