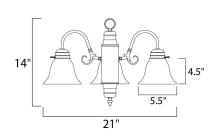

### PRODUCT DESCRIPTION

Maxim Lighting's commitment to both the residential lighting and the home building industries will assure you a product line focused on your basic lighting needs. With the Builder Basics collection you will find quality lighting that is well designed, well priced and readily available.



## **MEASUREMENTS**

DIMENSION : 21" W x 14" H HANGING WEIGHT : 6.83 lb

### LAMPING

LUMENS : 3,450 Rated

BULB : 3 x 100W Incandescent MB , 300W Total BULB INCLUDED : (Not Included)

DIMMABLE : Yes
COLOR\_TEMP : 2700K

#### **FINISHES OPTION**

Matte White

Oil Rubbed Bronze

Satin Nickel

## GLASS

Wilshire WS

## MATERIAL

Steel + Glass

#### **RATINGS**

cETLus Dry Location



# ADDITIONAL

RATED LIFE 2500 Hours OPERATING TEMPERATURE: -20°C (-4°F), 40°C (104°F)

Always consult a qualified electrician before installing any lighting product.



# WESTERN DISTRIBUTION CENTER (HEADQUARTER)

4200 SHIRLEY DR. I ATLANTA, GA 30336

P. 626.956.4200 | F. 626.956.4225 | maximlighting.com