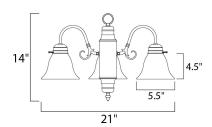

## **MEASUREMENTS** DIMENSION

HANGING WEIGHT

: 21" L x 21" W x 14" H : 6.83 lb

LAMPING INPUT VOLTAGE : 120V LUMENS BULB

: 3,450 Rated : 3 x 60W Incandescent E26 Medium , 180W Total BULB INCLUDED : (Not Included) DIMMABLE :Yes