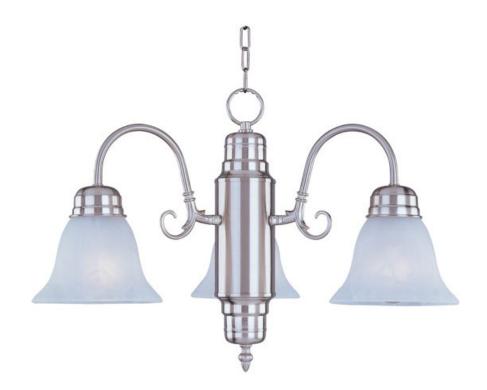

## **PRODUCT DESCRIPTION**

Maxim Lighting's commitment to both the residential lighting and the home building industries will assure you a product line focused on your basic lighting needs. With the Builder Basics collection you will find quality lighting that is well designed, well priced and readily available.

## **MEASUREMENTS** DIMENSION

HANGING WEIGHT

: 21" L x 21" W x 14" H : 6.83 lb

LAMPING INPUT VOLTAGE : 120V LUMENS BULB

: 3,450 Rated : 3 x 60W Incandescent E26 Medium , 180W Total BULB INCLUDED : (Not Included) DIMMABLE :Yes

## **FINISHES OPTION**

GLASS Marble MR

MATERIAL Steel + Glass

RATINGS cETLus Dry Location

ADDITIONAL ADJUSTABLE RATED LIFE 2500 Hours **OPERATING TEMPERATURE:** -20°C (-4°F), 40°C (104°F)

Always consult a qualified electrician before installing any lighting product.