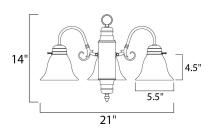

### **MEASUREMENTS** DIMENSION

## : 21" W x 14" H

: 3,450 Rated : 3 x 60W Incandescent E26 Medium , 180W Total : (Not Included) :Yes :2700K