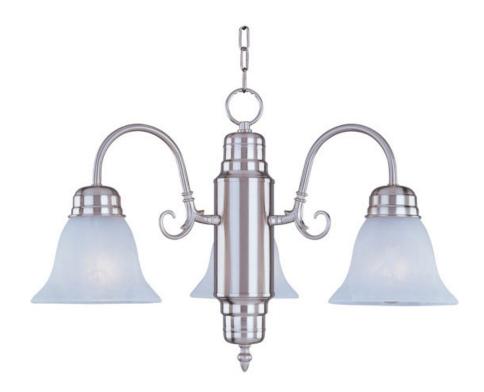

## **PRODUCT DESCRIPTION**

Maxim Lighting's commitment to both the residential lighting and the home building industries will assure you a product line focused on your basic lighting needs. With the Builder Basics collection you will find quality lighting that is well designed, well priced and readily available.

## : 21" W x 14" H

: 3,450 Rated : 3 x 60W Incandescent E26 Medium , 180W Total : (Not Included) :Yes :2700K