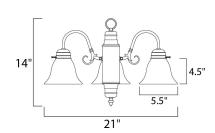

## PRODUCT DESCRIPTION

Maxim Lighting's commitment to both the residential lighting and the home building industries will assure you a product line focused on your basic lighting needs. With the Builder Basics collection you will find quality lighting that is well designed, well priced and readily available.



## **MEASUREMENTS**

DIMENSION : 21" W x 14" H HANGING WEIGHT : 6.83 lb

## LAMPING

LUMENS : 3,450 Rated

**BULB** : 3 x 60W Incandescent E26 Medium , 180W Total

BULB INCLUDED : (Not Included) DIMMABLE : Yes

COLOR\_TEMP : 2700K

## **FINISHES OPTION**

Matte White

Oil Rubbed Bronze

Satin Nickel

## **GLASS**

Marble MR

# MATERIAL

Steel + Glass

### **RATINGS**

cETLus Dry Location





#### **ADDITIONAL**

**RATED LIFE 2500 Hours** OPERATING TEMPERATURE: -20°C (-4°F), 40°C (104°F)

Always consult a qualified electrician before installing any lighting product.



# WESTERN DISTRIBUTION CENTER (HEADQUARTER)

253 NORTH VINELAND AVE I CITY OF INDUSTRY, CA 91746

# **EASTERN DISTRIBUTION CENTER**

4200 SHIRLEY DR. I ATLANTA, GA 30336

P. 626.956.4200 | F. 626.956.4225 | maximlighting.c