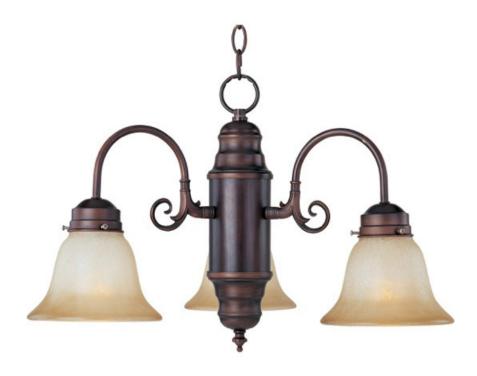

## PRODUCT DESCRIPTION

Maxim Lighting's commitment to both the residential lighting and the home building industries will assure you a product line focused on your basic lighting needs. With the Builder Basics collection you will find quality lighting that is well designed, well priced and readily available.

## **FINISHES OPTION**

Matte White

Oil Rubbed Bronze

Satin Nickel

## **GLASS**

Marble MR

# MATERIAL

Steel + Glass