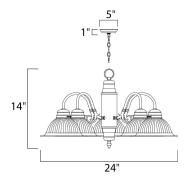

#### **MEASUREMENTS**

DIMENSION : 24" W x 14" H

HANGING WEIGHT : 8.6 lb

**LAMPING** 

LUMENS : 5,750 Rated

BULB : 5 x 60W Incandescent E26 Medium, 300W Total

BULB INCLUDED : (Not Included)

DIMMABLE : Yes COLOR\_TEMP : 2700K