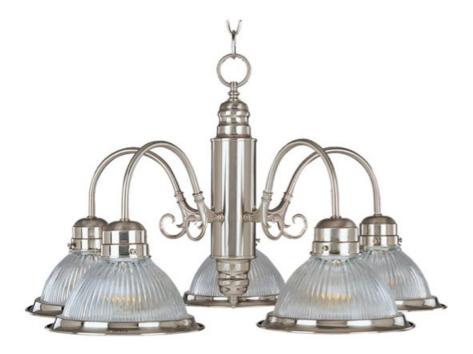

## PRODUCT DESCRIPTION

Maxim Lighting's commitment to both the residential lighting and the home building industries will assure you a product line focused on your basic lighting needs. With the Builder Basics collection you will find quality lighting that is well designed, well priced and readily available.

#### **FINISHES OPTION**

Country Stone

Polished Brass

Satin Nickel

Textured White

## MATERIAL

Iron

#### **RATINGS**

Dry Location