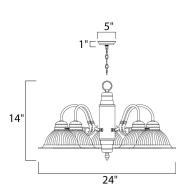

## **MEASUREMENTS**

DIMENSION : 24" W x 14" H MAX OAH : 50" OAH

CANOPY : 5" W x 1" H x 5" L

HANGING WEIGHT : 9.26 lb

**LAMPING** 

INPUT VOLTAGE : 120V

**LUMENS** : 5,750 Rated

**BULB** : 5 x 60W Incandescent E26 Medium , 300W Total