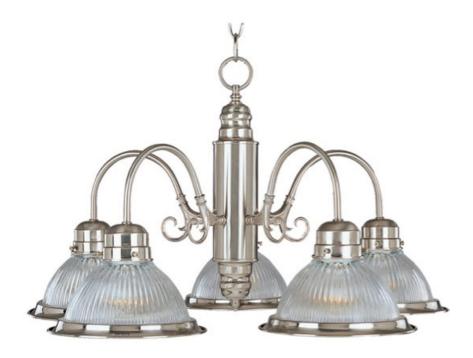

### **PRODUCT DESCRIPTION**

Maxim Lighting's commitment to both the residential lighting and the home building industries will assure you a product line focused on your basic lighting needs. With the Builder Basics collection you will find quality lighting that is well designed, well priced and readily available.

#### **FINISHES OPTION**

Country Stone

Polished Brass

Satin Nickel

Textured White

### **GLASS**

Clear CL

# MATERIAL

Iron