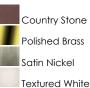

Quantity:



## **PRODUCT DESCRIPTION**

Maxim Lighting's commitment to both the residential lighting and the home building industries will assure you a product line focused on your basic lighting needs. With the Builder Basics collection you will find quality lighting that is well designed, well priced and readily available.



**MEASUREMENTS** 

DIMENSION

LUMENS

BULB

: 24" W x 14" H HANGING WEIGHT : 8.6 lb

## LAMPING

: 5,750 Rated

- : 5 x 60W Incandescent E26 Medium , 300W Total **BULB INCLUDED** : (Not Included)
- DIMMABLE : Yes
- COLOR\_TEMP :2700K

## **FINISHES OPTION**



MATERIAL Iron

RATINGS Dry Location



## ADDITIONAL

RATED LIFE 2500 Hours OPERATING TEMPERATURE: -20°C (-4°F), 40°C (104°F)

Always consult a qualified electrician before installing any lighting product.



WESTERN DISTRIBUTION CENTER (HEADQUARTER) 253 NORTH VINELAND AVE I CITY OF INDUSTRY, CA 91746

EASTERN DISTRIBUTION CENTER 4200 SHIRLEY DR. I ATLANTA, GA 30336

P. 626.956.4200 | F. 626.956.4225 | maximlighting.com