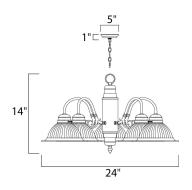

**MEASUREMENTS** 

DIMENSION

LUMENS

BULB

: 24" W x 14" H HANGING WEIGHT : 8.6 lb