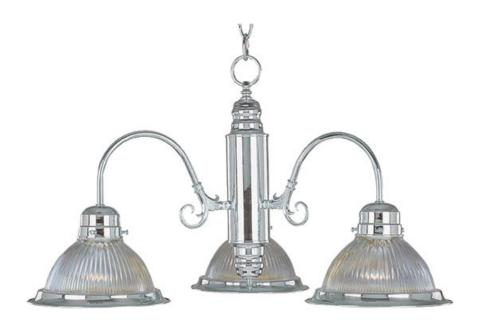

## **PRODUCT DESCRIPTION**

Maxim Lighting's commitment to both the residential lighting and the home building industries will assure you a product line focused on your basic lighting needs. With the Builder Basics collection you will find quality lighting that is well designed, well priced and readily available.

## MEASUREMENTS

BULB

DIMENSION : 22" W x 14" H MAX OAH : 50" OAH HANGING WEIGHT : 6.83 lb LAMPING INPUT VOLTAGE :120V LUMENS : 3,450 Rated : 3 x 60W Incandescent E26 Medium , 180W Total BULB INCLUDED : (Not Included) DIMMABLE : Yes COLOR\_TEMP :2700K

## **FINISHES OPTION**

GLASS Clear CL

MATERIAL Iron

RATINGS Dry Location