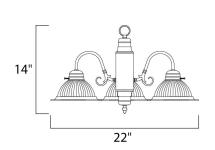

## MEASUREMENTS

BULB

DIMENSION : 22" W x 14" H MAX OAH : 50" OAH HANGING WEIGHT : 6.83 lb LAMPING INPUT VOLTAGE :120V LUMENS : 3,450 Rated : 3 x 60W Incandescent E26 Medium , 180W Total BULB INCLUDED : (Not Included) DIMMABLE : Yes COLOR\_TEMP :2700K