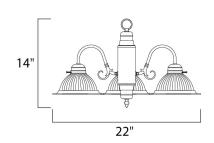

Job Type:



## PRODUCT DESCRIPTION

Maxim Lighting's commitment to both the residential lighting and the home building industries will assure you a product line focused on your basic lighting needs. With the Builder Basics collection you will find quality lighting that is well designed, well priced and readily available.



## **MEASUREMENTS**

DIMENSION : 22" W x 14" H HANGING WEIGHT : 7.04 lb

#### LAMPING

LUMENS : 3,450 Rated

BULB : 3 x 100W Incandescent MB , 300W Total

BULB INCLUDED : (Not Included)

DIMMABLE : Yes COLOR\_TEMP : 2700K

#### **FINISHES OPTION**



# **GLASS**

Clear CL

#### MATERIAL

Iron

# **RATINGS**

Dry Location



#### **ADDITIONAL**

RATED LIFE 2500 Hours OPERATING TEMPERATURE: -20°C (-4°F), 40°C (104°F)

Always consult a qualified electrician before installing any lighting product.



# WESTERN DISTRIBUTION CENTER (HEADQUARTER)

253 NORTH VINELAND AVE I CITY OF INDUSTRY, CA 91746

# EASTERN DISTRIBUTION CENTER

4200 SHIRLEY DR. I ATLANTA, GA 30336

P. 626.956.4200 | F. 626.956.4225 | maximlighting.com