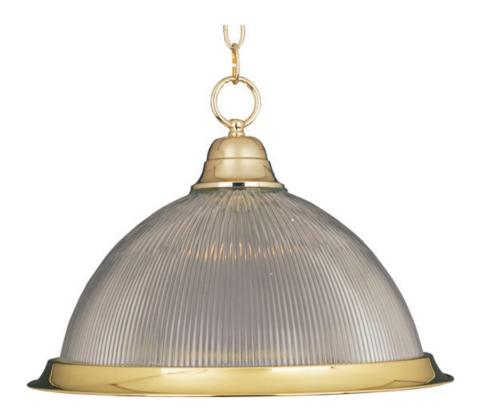

## PRODUCT DESCRIPTION

Maxim Lighting's commitment to both the residential lighting and the home building industries will assure you a product line focused on your basic lighting needs. With the Builder Basics collection you will find quality lighting that is well designed, well priced and readily available.

#### **MEASUREMENTS**

DIMENSION : 16.5" W x 11.5" H

HANGING WEIGHT : 6.82 lb

### **LAMPING**

LUMENS : 1,150 Rated

BULB : 1 x 100W Incandescent E26 Medium , 100W Total

BULB INCLUDED : (Not Included)

DIMMABLE : Yes COLOR\_TEMP : 2700K

## GLASS

Clear CL

# MATERIAL

Iron