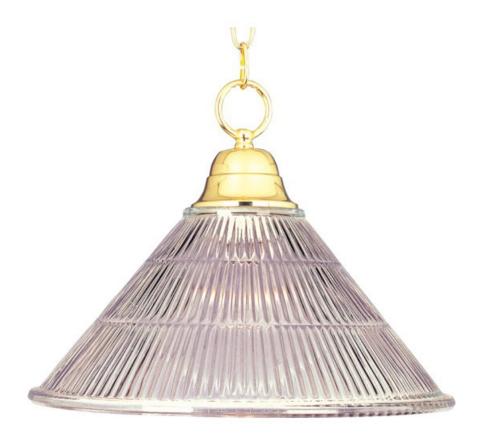

## PRODUCT DESCRIPTION

# **MEASUREMENTS**

DIMENSION : 15" W x 11.5" H

HANGING WEIGHT : 6.28 lb

#### **LAMPING**

LUMENS : 1,150 Rated

BULB : 1 x 100W Incandescent E26 Medium , 100W Total

BULB INCLUDED : (Not Included)

DIMMABLE : Yes COLOR\_TEMP : 2700K

#### **FINISHES OPTION**

Polished Brass

# GLASS

Clear CL

### MATERIAL

Iron

## **RATINGS**

Dry Location

## **ADDITIONAL**

RATED LIFE 2500 Hours OPERATING TEMPERATURE: -20°C (-4°F), 40°C (104°F)

Always consult a qualified electrician before installing any lighting product.