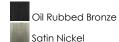

### PRODUCT DESCRIPTION

Piedmont is a contemporary style collection from Maxim Lighting International in Satin Nickel finish with Ice glass.

#### **MEASUREMENTS**

DIMENSION : 6" W x 51" H HANGING WEIGHT : 2.25 lb

### **LAMPING**

LUMENS : 1,150 Rated

BULB : 1 x 100W Incandescent E26 Medium , 100W Total

BULB INCLUDED : (Not Included)
DIMMABLE : Standard
COLOR\_TEMP : 2700K

### **FINISHES OPTION**



## GLASS

Ice IC

### MATERIAL

Iron

## RATINGS

Dry Location



### **ADDITIONAL**

RATED LIFE 2500 Hours OPERATING TEMPERATURE: -20°C (-4°F), 40°C (104°F)

Always consult a qualified electrician before installing any lighting product.



# WESTERN DISTRIBUTION CENTER (HEADQUARTER)