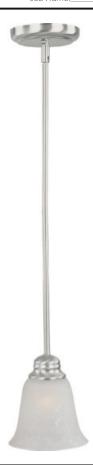

### PRODUCT DESCRIPTION

Piedmont is a contemporary style collection from Maxim Lighting International in Satin Nickel finish with Ice glass.

#### **MEASUREMENTS**

DIMENSION : 6" W x 51" H HANGING WEIGHT : 2.25 lb

### **LAMPING**

LUMENS : 1,150 Rated

BULB : 1 x 100W Incandescent E26 Medium , 100W Total

BULB INCLUDED : (Not Included)
DIMMABLE : Standard
COLOR\_TEMP : 2700K

## GLASS

Ice IC

### MATERIAL

Iron