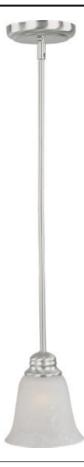

## **PRODUCT DESCRIPTION**

Piedmont is a contemporary style collection from Maxim Lighting International in Satin Nickel finish with Ice glass.

MEASUREMENTS

DIMENSION HANGING WEIGHT

LAMPING

LUMENS BULB BULB INCLUDED DIMMABLE : COLOR\_TEMP :2700K

: 6" W x 39" H : 2.25 lb

: 1,150 Rated : (Not Included)

: 1 x 100W Incandescent MB , 0W Total

**FINISHES OPTION** Oil Rubbed Bronze

MATERIAL Iron, Glass

RATINGS Dry Location