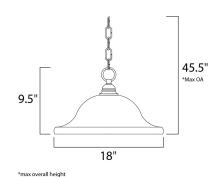

## **MEASUREMENTS**

DIMENSION : 18" L x 18" W x 9.5" H

MAX OAH : 45.5" OAH HANGING WEIGHT : 8.69 lb