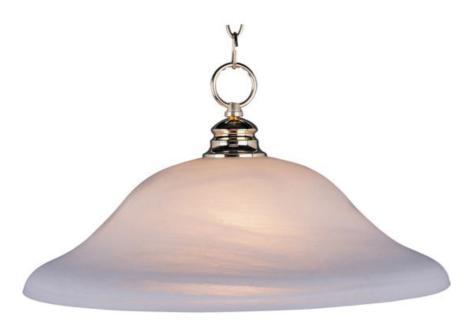

#### PRODUCT DESCRIPTION

\*max overall height

Maxim Lighting's commitment to both the residential lighting and the home building industries will assure you a product line focused on your lighting needs. With Maxim Lighting you will find quality product that is well designed, well priced and readily available.

## , H

MEASUREMENTS

DIMENSION : 18" W x 9.5" H

HANGING WEIGHT : 6.83 lb

LAMPING

LUMENS : 1,150 Rated

BULB : 1 x 100W Incandescent MB , 0W Total

BULB INCLUDED : (Not Included)

#### GLASS

Marble MR

## MATERIAL

Iron