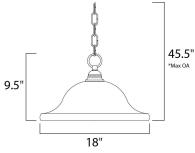

## , H

MEASUREMENTS

DIMENSION : 18" W x 9.5" H

HANGING WEIGHT : 6.83 lb

LAMPING

LUMENS : 1,150 Rated

BULB : 1 x 100W Incandescent MB , 0W Total

BULB INCLUDED : (Not Included)