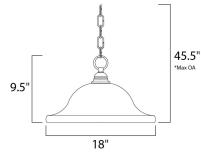

\*max overall height

MEASUREMENTS DIMENSION

HANGING WEIGHT

: 18" W x 9.5" H : 6.83 lb

LAMPING

LUMENS BULB BULB INCLUDED DIMMABLE COLOR\_TEMP : 1,150 Rated

: 1 x 100W Incandescent MB , 0W Total ED : (Not Included) : 2 2700K