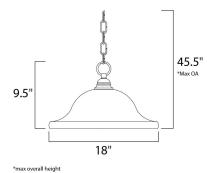

### PRODUCT DESCRIPTION

Maxim Lighting's commitment to both the residential lighting and the home building industries will assure you a product line focused on your lighting needs. With Maxim Lighting you will find quality product that is well designed, well priced and readily available.



# MEASUREMENTS

DIMENSION : 18" W x 9.5" H HANGING WEIGHT : 6.83 lb

#### LAMPING

LUMENS : 1,150 Rated

BULB : 1 x 100W Incandescent MB , 100W Total

BULB INCLUDED : (Not Included)

DIMMABLE :

COLOR\_TEMP : 2700K

#### **FINISHES OPTION**

Acorn

Country Stone

Pewter
Polished Brass

Satin Nickel

Satin Nicke

## GLASS

Marble MR

## MATERIAL

Iron

# RATINGS

Dry Location



#### **ADDITIONAL**

RATED LIFE 2500 Hours OPERATING TEMPERATURE: -20°C (-4°F), 40°C (104°F)

Always consult a qualified electrician before installing any lighting product.



# WESTERN DISTRIBUTION CENTER (HEADQUARTER)

253 NORTH VINELAND AVE I CITY OF INDUSTRY, CA 91746

## EASTERN DISTRIBUTION CENTER

4200 SHIRLEY DR. I ATLANTA, GA 30336

P. 626.956.4200 | F. 626.956.4225 | maximlighting.com