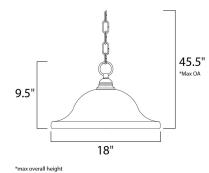

## PRODUCT DESCRIPTION

Maxim Lighting's commitment to both the residential lighting and the home building industries will assure you a product line focused on your lighting needs. With Maxim Lighting you will find quality product that is well designed, well priced and readily available.



# **MEASUREMENTS**

DIMENSION : 18" W x 9.5" H HANGING WEIGHT : 6.83 lb

### LAMPING

LUMENS : 1,150 Rated

BULB : 1 x 100W Incandescent MB , 0W Total

BULB INCLUDED : (Not Included)

DIMMABLE :

COLOR\_TEMP : 2700K

#### **FINISHES OPTION**

Acorn

Country Stone

Pewter

Polished Brass
Satin Nickel

GLASS

Marble MR

MATERIAL

Iron

RATINGS

Dry Location



#### **ADDITIONAL**

RATED LIFE 2500 Hours OPERATING TEMPERATURE: -20°C (-4°F), 40°C (104°F)

Always consult a qualified electrician before installing any lighting product.



# WESTERN DISTRIBUTION CENTER (HEADQUARTER) 253 NORTH VINELAND AVE I CITY OF INDUSTRY, CA 91746

EASTERN DISTRIBUTION CENTER

4200 SHIRLEY DR. I ATLANTA, GA 30336

P. 626.956.4200 | F. 626.956.4225 | maximlighting.com