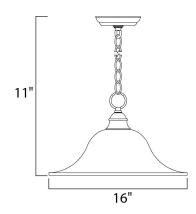

#### **MEASUREMENTS**

DIMENSION : 16" L x 16" W x 11" H

HANGING WEIGHT : 5.8 lb