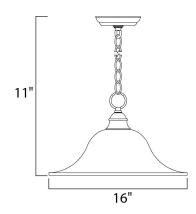

# PRODUCT DESCRIPTION

Maxim Lighting's commitment to both the residential lighting and the home building industries will assure you a product line focused on your lighting needs. With Maxim Lighting you will find quality product that is well designed, well priced and readily available.



#### **MEASUREMENTS**

DIMENSION : 16" W x 11" H HANGING WEIGHT : 5.8 lb

#### LAMPING

INPUT VOLTAGE : 120V LUMENS : 1,150 Rated

BULB : 1 x 60W Incandescent E26 Medium , 60W Total

BULB INCLUDED : (Not Included)

DIMMABLE : Yes COLOR\_TEMP : 2700K

### **FINISHES OPTION**



### **GLASS**

Marble MR

# MATERIAL

Steel + Glass

# **RATINGS**

cETLus Dry Location



# **ADDITIONAL**

RATED LIFE 2500 Hours OPERATING TEMPERATURE: -20°C (-4°F), 40°C (104°F)

Always consult a qualified electrician before installing any lighting product.



# **WESTERN DISTRIBUTION CENTER (HEADQUARTER)**253 NORTH VINELAND AVE I CITY OF INDUSTRY, CA 91746

**EASTERN DISTRIBUTION CENTER** 4200 SHIRLEY DR. I ATLANTA, GA 30336

**P**. 626.956.4200 | **F**. 626.956.4225 | maximlighting.com