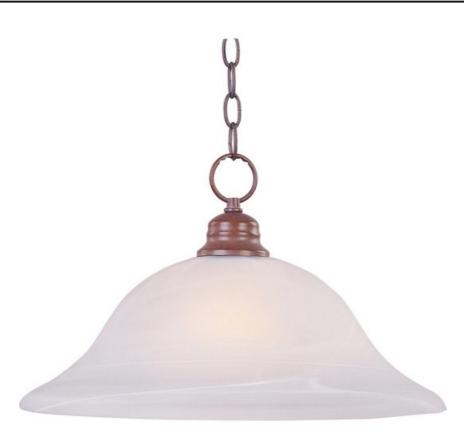

### **PRODUCT DESCRIPTION**

Maxim Lighting's commitment to both the residential lighting and the home building industries will assure you a product line focused on your lighting needs. With Maxim Lighting you will find quality product that is well designed, well priced and readily available.

**MEASUREMENTS** 

DIMENSION HANGING WEIGHT LAMPING LUMENS BULB **BULB INCLUDED** DIMMABLE COLOR\_TEMP

: 16" W x 11" H : 5.8 lb

: 1,150 Rated : 1 x 100W Incandescent MB , 100W Total : (Not Included) :Yes

:2700K

# Acorn Country Stone Oil Rubbed Bronze Pewter Polished Brass Satin Nickel

GLASS Marble MR

MATERIAL Steel + Glass

RATINGS

cETLus Dry Location