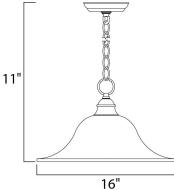

**MEASUREMENTS** 

DIMENSION HANGING WEIGHT LAMPING LUMENS BULB **BULB INCLUDED** DIMMABLE COLOR\_TEMP

: 16" W x 11" H : 5.8 lb

: 1,150 Rated : 1 x 100W Incandescent MB , 100W Total : (Not Included) :Yes

:2700K